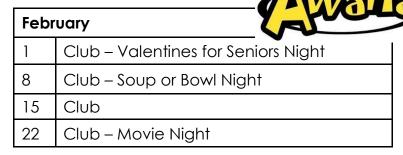

### 2022-23 Awana Club

Goals: In order to lead our clubbers in becoming resilient disciples, we will work to: Increase the number of children (based on last year's anecdotal

Continued on page 4

# 2023 Goals, continued

records) who report opening their handbooks and/or Bibles at home between club meetings.

Increase application of biblical lesson in

Increase application of biblical lesson in both small group and large group, as self-reported by our clubbers.

Provide opportunities for clubbers to report how they witnessed this challenge in action or how they themselves met this weekly challenge.