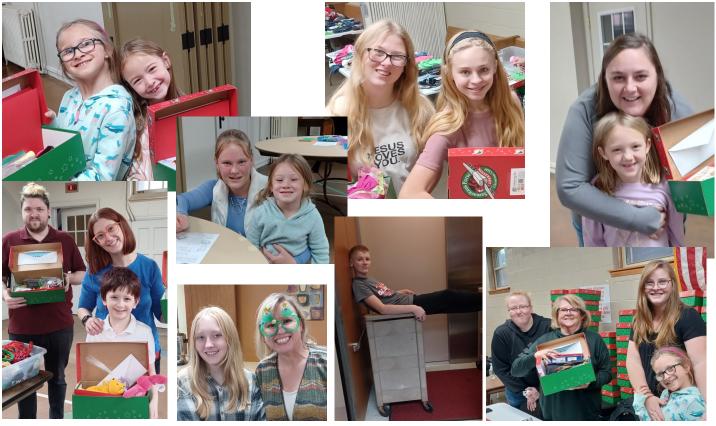

Success! On November 5, because of our church's efforts, 301 boxes were packed as part of our 19<sup>th</sup> annual OCC packing party. That means 301 opportunities for kids in impoverished areas to hear the gospel!

#### **Operation Christmas Child – Thank YOU!**

Here's a snapshot of God's great work:

- 301 boxes packed goal was 300!
- 60 volunteers participated at the event
- Awana collected 114 toys and \$138 collected for postage
- \$1,068 collected from church members and \$554 collected from community/ business contributions
- \$200 came from the church budget and \$80 collected at packing party for postage

The OCC committee planning was phenomenal. Thank you for their intense planning of this event: Jill Groelle, Linda Lyke, Lynnette Millard, Joel Osborn, Jenn Preiss, Becky Snyder and Tara Rotzoll.

#### **Packing Party Fun**