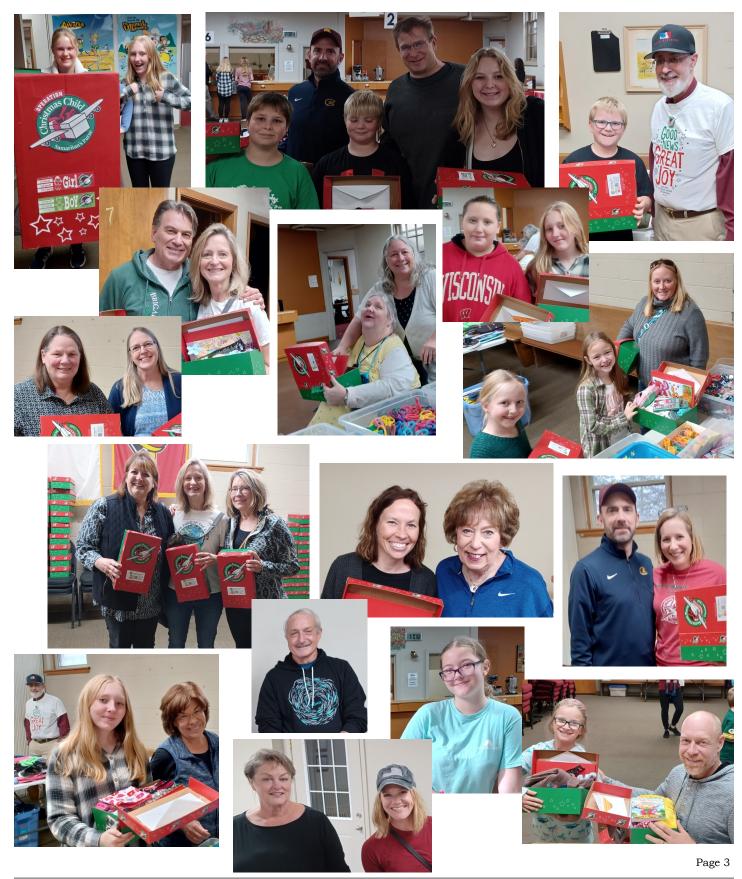

Success! On November 5, because of our church's efforts, 301 boxes were packed as part of our 19<sup>th</sup> annual OCC packing party. That means 301 opportunities for kids in impoverished areas to hear the gospel!

#### **Operation Christmas Child – Thank YOU!**

Here's a snapshot of God's great work:

- 301 boxes packed goal was 300!
- 60 volunteers participated at the event
- Awana collected 114 toys and \$138 collected for postage
- \$1,068 collected from church members and \$554 collected from community/ business contributions
- \$200 came from the church budget and \$80 collected at packing party for postage

The OCC committee planning was phenomenal. Thank you for their intense planning of this event: Jill Groelle, Linda Lyke, Lynnette Millard, Joel Osborn, Jenn Preiss, Becky Snyder and Tara Rotzoll.

#### **Packing Party Fun**