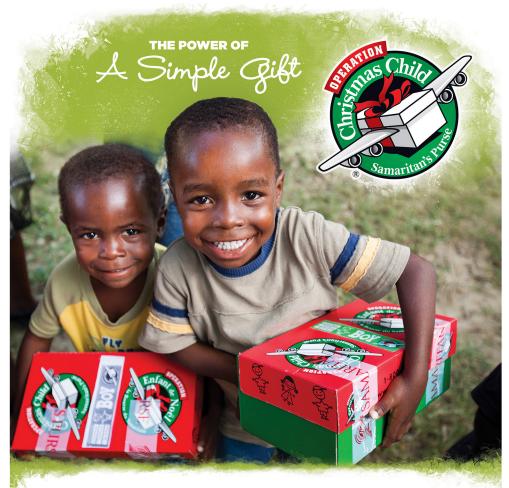

Share God's love and the joy of Christmas by packing gift-filled shoe boxes for hurting children overseas. Your simple gifts can make an eternal difference.